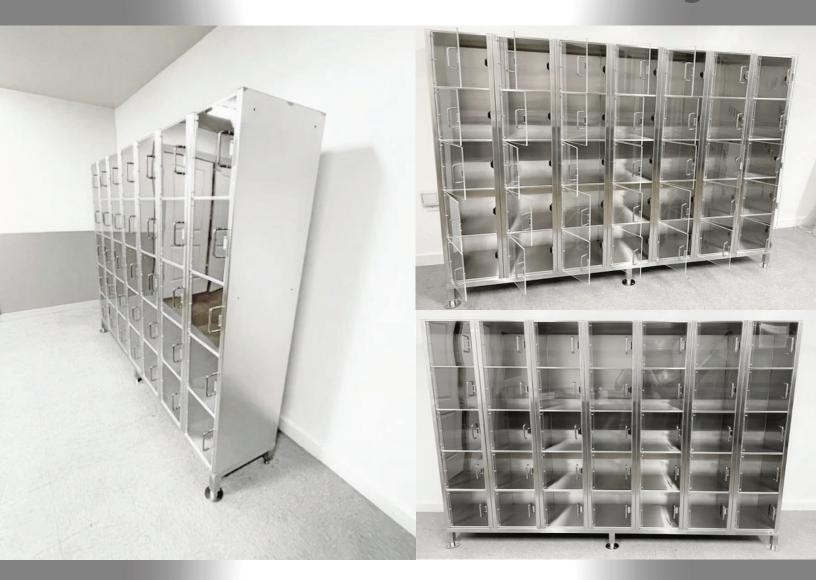

## Model 10398

Introducing our stainless steel cleanroom cubbie, a versatile storage solution designed for cleanroom environments. Made of high-quality stainless steel, this cubbie is perfect for storing shoes or PPE (Personal Protective Equipment) while maintaining cleanliness and compliance with cleanroom standards. The cubbie features an acrylic door that provides easy visibility of stored items without compromising cleanliness, and cleanroom hinges that meet strict cleanroom requirements.

With its 4-inch elevation from the floor, our cleanroom cubbie allows for easy cleaning underneath to prevent contamination. Additionally, the stainless steel construction ensures durability and resistance to corrosion, making it a reliable choice for long-term use in cleanroom environments. The customizable design allows you to tailor the cubbie to fit your specific space requirements, ensuring optimal utilization of available space.

Our cleanroom cubbie is not only functional, but also compliant with cleanroom standards, making it suitable for use in industries such as pharmaceuticals, electronics, aerospace, and more. It is easy to clean and maintain, thanks to its stainless steel material and elevated design. Enhance your cleanroom organization and cleanliness with our stainless steel cleanroom cubbie, a premium storage solution for your shoes or PPE.