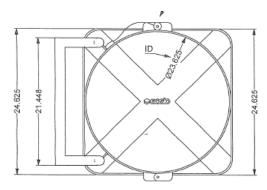

## Key Features:

- Easy open gate for front access
- Spring loaded pin for secure closure
- Non-marking, chemical-resistant stainless steel casters
  Specifications:
- Model Number: 008216
- Capacity: 200 liters or 55-gallon drums
- Construction Material: Type 304 SS #4 Finish
- Caster Material: Stainless steel
- Caster Type: Swivel casters with locking mechanism
- Weight: 35 lbs (approx.)