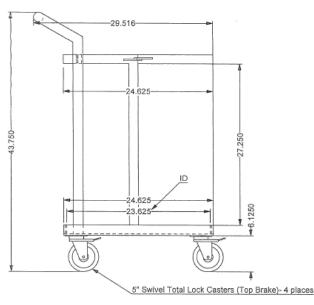

## Key Features:

- Easy open gate for front access
- Spring loaded pin for secure closure
- Non-marking, chemical-resistant stainless steel casters
  Specifications:
- Model Number: 008216
- Capacity: 200 liters or 55-gallon drums
- Construction Material: Type 304 SS #4 Finish
- Caster Material: Stainless steel
- Caster Type: Swivel casters with locking mechanism
- Weight: 35 lbs (approx.)