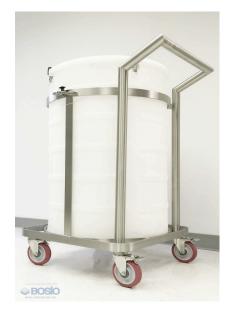

## SAFE T DOLLY WITH HANDLE

# MODEL 008216

## Key Features:

- Easy open gate for front access
- Spring loaded pin for secure closure
- Non-marking, chemical-resistant stainless steel casters
  Specifications:
- Model Number: 008216
- Capacity: 200 liters or 55-gallon drums
- Construction Material: Type 304 SS #4 Finish
- Caster Material: Stainless steel
- Caster Type: Swivel casters with locking mechanism
- Weight: 35 lbs (approx.)

### Benefits:

- Enhanced safety and secure drum transportation
- Easy maneuverability with stainless steel casters
- Versatile and durable for various environments